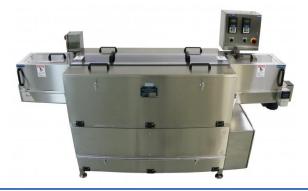

## **Bottle Duster**

With 4 models to choose from, our Bottle Dusters are designed to clean the tops, bottoms, sides and rims of bottles, cans and containers. Each model of Bottle Duster utilizes ionized compressed air, brushing, spinning and vacuuming to quickly and effectively remove dust, powder and debris. This machine has tool-less changeovers for different size containers and can reach speeds of up to 400cpm. Speed will vary depending on container shape. If you're looking to deliver spotless product to your customers, then look no further than our one of a kind Bottle Dusters.

## **Special Features**

- Containers are brushed continuously via a cylindrical and belt type brush
- Tool-less changeovers are quick and easy, simply adjust brushes and guide rails to accommodate new containers
- Ionized compressed air aids brushing to eliminate external debris and contaminants
- High Speed Cleaning. Capable of reaching speeds of up to 400cpm