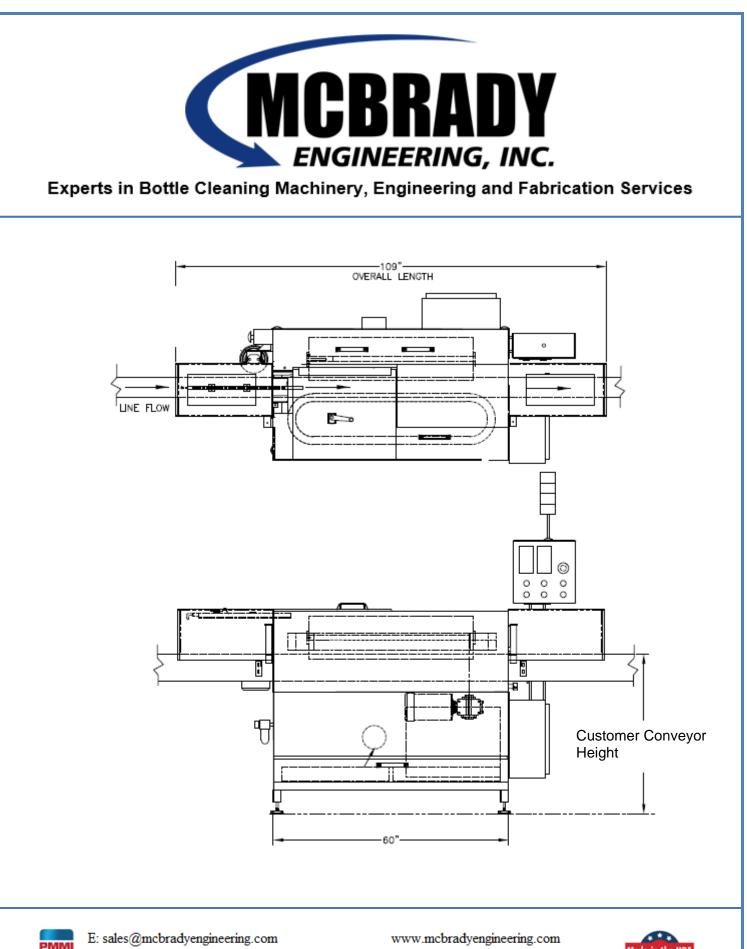

## **Bottle Duster**

With 4 models to choose from, our Bottle Dusters are designed to clean the tops, bottoms, sides and rims of bottles, cans and containers. Each model of Bottle Duster utilizes ionized compressed air, brushing, spinning and vacuuming to quickly and effectively remove dust, powder and debris. This machine has tool-less changeovers for different size containers and can reach speeds of up to 400cpm. Speed will vary depending on container shape. If you're looking to deliver spotless product to your customers, then look no further than our one of a kind Bottle Dusters.

## **Special Features**

- Containers are brushed continuously via a cylindrical and belt type brush
- Tool-less changeovers are quick and easy, simply adjust brushes and guide rails to accommodate new containers
- Ionized compressed air aids brushing to eliminate external debris and contaminants
- High Speed Cleaning. Capable of reaching speeds of up to 400cpm