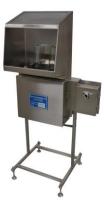

## MODEL #10 MANUAL CLEANER/RINSER

The Model #10 is designed for economical, manual cleaning of small runs and is available as both an air cleaner and water rinser. Bottle sizes from 10ml to 4 liters are rinsed at speeds up to 30bpm. The operator inserts two bottles into the neck adapter plate where the bottles are rinsed while inverted. The operator then removes the cleaned bottles and places them onto the filling line.

## **Special Features**

- Direct tube injection of air, water, or chemical \_
- Adjustable rinse cycle timer allows for a timed liquid and air \_ rinse of bottle's interior
- Customizable to accommodate a multitude of different size bottles, anything from 1oz to 5 gallons
- Stainless Steel Cabinets with viewing flap protect operators \_ from any accidental water splash
- Type 304 Stainless Steel and FDA approved plastic construction