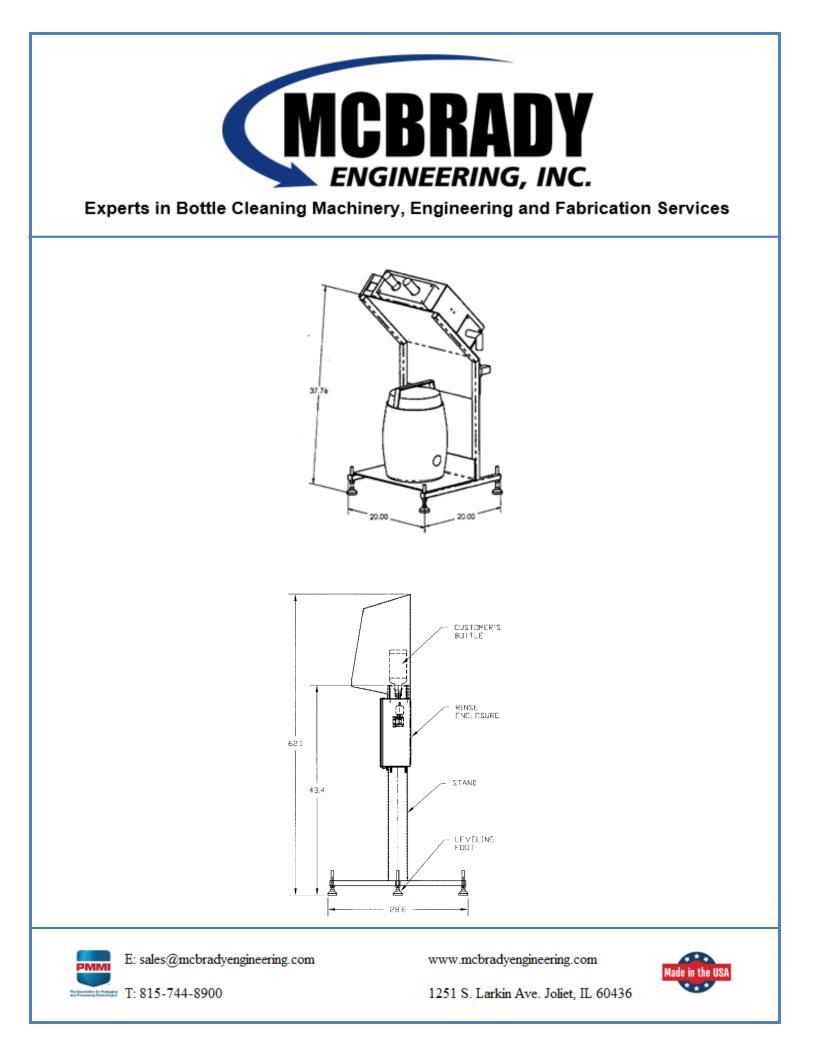

## MODEL #10 MANUAL CLEANER/RINSER

The Model #10 is designed for economical, manual cleaning of small runs and is available as both an air cleaner and water rinser. Bottle sizes from 10ml to 4 liters are rinsed at speeds up to 30bpm. The operator inserts two bottles into the neck adapter plate where the bottles are rinsed while inverted. The operator then removes the cleaned bottles and places them onto the filling line.

## **Special Features**

- Direct tube injection of air, water, or chemical \_
- Adjustable rinse cycle timer allows for a timed liquid and air \_ rinse of bottle's interior
- Customizable to accommodate a multitude of different size bottles, anything from 1oz to 5 gallons
- Stainless Steel Cabinets with viewing flap protect operators \_ from any accidental water splash
- Type 304 Stainless Steel and FDA approved plastic construction