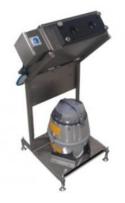

## MODEL #10 MANUAL CLEANER/RINSER

The Model #10 is designed for economical, manual cleaning of small runs and is available as both an air cleaner and water rinser. Bottle sizes from 10ml to 4 liters are rinsed at speeds up to 30bpm. The operator inserts two bottles into the neck adapter plate where the bottles are rinsed while inverted. The operator then removes the cleaned bottles and places them onto the filling line.

## **Special Features**

- Direct tube injection of air, water, or chemical \_
- Adjustable rinse cycle timer allows for a timed liquid and air \_ rinse of bottle's interior
- Customizable to accommodate a multitude of different size bottles, anything from 1oz to 5 gallons
- Stainless Steel Cabinets with viewing flap protect operators \_ from any accidental water splash
- Type 304 Stainless Steel and FDA approved plastic construction