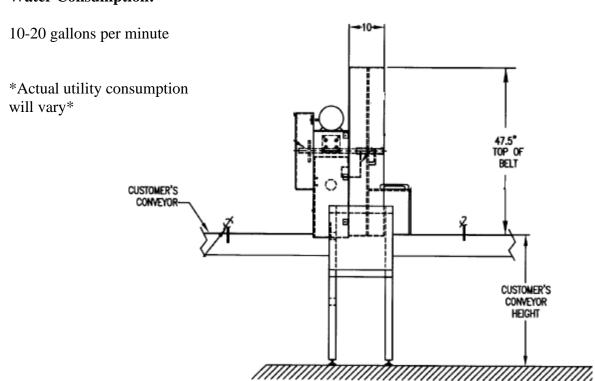

## ORBIT BOTTLE CLEANER

With five unique models to choose from, there is an ORBIT for every container and bottle cleaning need. The ORBIT's design allows it to mount over your existing conveyor, leaving a small footprint and a simpler integration into the existing line. Direct tube injection of air, liquid, steam, or gas is utilized to thoroughly clean the inside of the bottle. This machine is also the perfect tool for gas purging/flushing the inside of new wine bottles prior to filling. This is the perfect cleaner for those looking to conserve space in their line.

## **Special Features**

- Bottles are inverted and **rinsed continuously** via direct tube injection into the neck of the bottle
- Bottles are not gripped, squeezed, or pushed, but rather contained within a pocket
- Mounts over existing conveyor to consume only **25**" of line space
- Tool-less changeover, requires only the interchanging of parts

## **Water Consumption:**

**Air Consumption:** 

E: sales@mcbradyengineering.com

www.mcbradyengineering.com

1251 S. Larkin Ave. Joliet, IL 60436