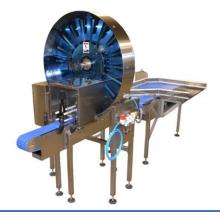

## ORBIT BOTTLE CLEANER

With five unique models to choose from, there is an ORBIT for every container and bottle cleaning need. The ORBIT's design allows it to mount over your existing conveyor, leaving a small footprint and a simpler integration into the existing line. Direct tube injection of air, liquid, steam, or gas is utilized to thoroughly clean the inside of the bottle. This machine is also the perfect tool for gas purging/flushing the inside of new wine bottles prior to filling. This is the perfect cleaner for those looking to conserve space in their line.

## **Special Features**

- Bottles are inverted and **rinsed continuously** via direct tube injection into the neck of the bottle
- Bottles are not gripped, squeezed, or pushed, but rather contained within a pocket
- Mounts over existing conveyor to consume only **25**" of line space
- Tool-less changeover, requires only the interchanging of parts