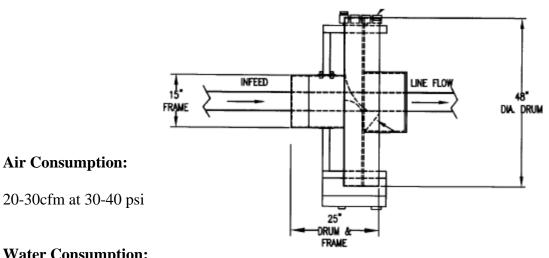

## **Special Features**

- Bottles are inverted and **rinsed continuously** via direct tube injection into the neck of the bottle
- Bottles are not gripped, squeezed, or pushed, but rather contained within a pocket
- Mounts over existing conveyor to consume only **25**" of line space
- Tool-less changeover, requires only the interchanging of parts

## **Water Consumption:**

**Air Consumption:** 

E: sales@mcbradyengineering.com

www.mcbradyengineering.com

1251 S. Larkin Ave. Joliet, IL 60436